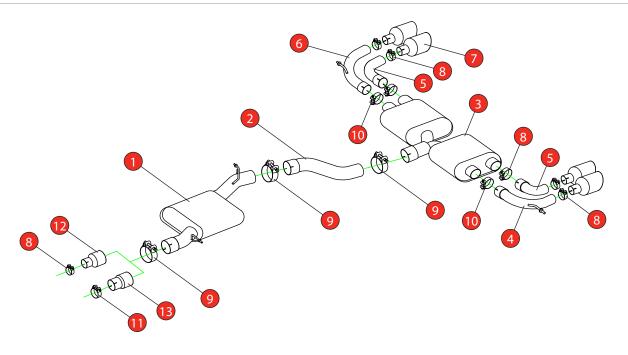

Estimated Fitting Time: 2 Hours

| NO.    | PART NO.   | DESCRIPTION                            | QTY |  |  |
|--------|------------|----------------------------------------|-----|--|--|
| 1      | 763VW      | Resonated Centre Section               | 1   |  |  |
| 2      | 765VW      | Link Pipe                              | 1   |  |  |
| 3      | 766VW      | Rear Silencer                          | 1   |  |  |
| 4      | 857AU      | L/H Outer Trim Connecting Pipe         | 1   |  |  |
| 5      | 859AU      | L/H & R/H Inner Trim Connecting Pipe   | 2   |  |  |
| 6      | 858AU      | R/H Outer Trim Connecting Pipe         | 1   |  |  |
| 7      | Z023.10061 | Polished Ø100mm Daytona Trim           | 4   |  |  |
| Fit Ki | Fit Kit    |                                        |     |  |  |
| 8      | Z016.10064 | 63-68mm Clamp                          | 7   |  |  |
| 9      | Z016.10069 | 79-85mm Clamp                          | 3   |  |  |
| 10     | Z016.10070 | 66mm H/D Clamp                         | 2   |  |  |
| 11     | Z016.10056 | 73-79mm Clamp                          | 1   |  |  |
| 12     | AD103      | Adaptor (USE TO FIT TO O.E DOWNPIPE)   | 1   |  |  |
| 13     | AD107      | Adaptor (USE TO FIT TO Ø76mm DOWNPIPE) | 1   |  |  |