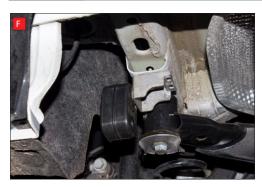

A) Both of the rear mounting points need rotating 180° when fitting the Scorpion exhaust.